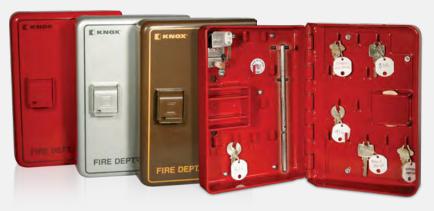

## Available colors:

Aluminum Dark Bronze

## **FEATURES**

Holds 2 elevator drop keys and up to 31 keys

Meets IFC and NFPA 1 standards

UL Listed: UL 1037, UL 1610. UL 437

Heavy-duty steel construction

#### **EXPANSION PANEL**

Built standard with 9 key hooks that may hold up to 2 elevator drop keys. The optional expansion panel increases capacity from 18 to 31 keys, optimizing security for structures of any size.