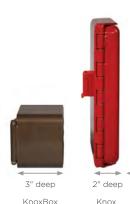

## COMPACT FIT

With a shallow depth, the Knox Elevator Box fits both compactly and discreetly within any wall, making it aesthetically pleasing for interior applications, yet maintaining seamless accessibility.

Depth Comparison: KnoxBox 3200 vs. Knox Elevator Box