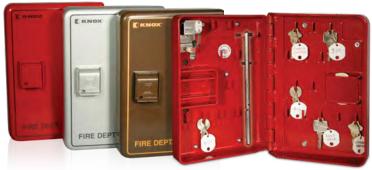

## Available colors:

Aluminum Dark Bronze

## **FEATURES**

Holds 2 elevator drop keys and up to 31 keys

Meets IFC and NFPA 1 standards

UL Listed: UL 1037, UL 1610. UL 437

Heavy-duty steel construction

#### **EXPANSION PANEL**

Built standard with 9 key hooks that may hold up to 2 elevator drop keys. The optional expansion panel increases capacity from 18 to 31 keys, optimizing security for structures of any size.