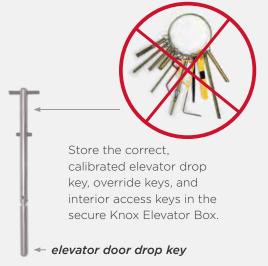

## WHEN EVERY SECOND MATTERS, GIVE EMERGENCY RESPONDERS ACCESS TO THE RIGHT KEYS.

Unlike other elevator key boxes, the Knox Elevator Box offers a safe and secure solution that provides emergency responders immediate access to the correct, calibrated elevator drop key to enter an inoperative elevator and keys to unlock critical areas within the building. Having rapid access to the right keys reduces delays, maximizes safety for emergency responders, and helps avoid unnecessary damage from forced entry.

### **BENEFITS**

- Allows rapid access to the correct, calibrated elevator door drop key
- Prevents forced entry into locked doors within the interior of the building
- Minimizes emergency responder injuries