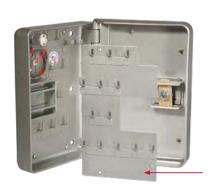

## **FEATURES**

Holds 2 elevator drop keys and up to 31 keys

Meets IFC and NFPA 1 standards

UL Listed: UL 1037, UL 1610. UL 437

Heavy-duty steel construction

#### **EXPANSION PANEL**

Built standard with 9 key hooks that may hold up to 2 elevator drop keys. The optional expansion panel increases capacity from 18 to 31 keys, optimizing security for structures of any size.

13 Key Hook Expansion Panel

Flevator Box

3200